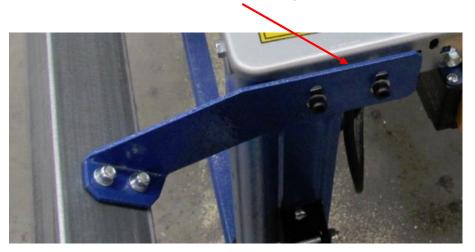

## Please note.

Supplied are longer bolts including extra washers and nuts, not supplied with factory packing of fasteners, Longer bolts are needed for fitting brackets to machine table.

The longer bolts are mainly needed for the front bracket that gets the spacer plate

(Found in factory fastener package)

Put between it and the machine table on assembly