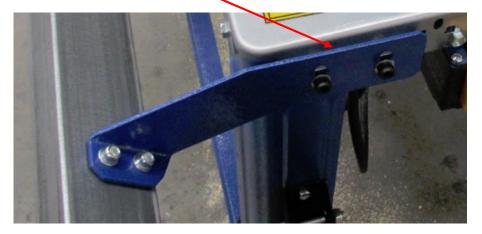

## Please note.

Supplied are longer bolts including extra washers and nuts, not supplied with factory packing of fasteners, Longer bolts are needed for fitting brackets to machine table.

The longer bolts are mainly needed for the front bracket that gets the spacer plate

(Found in factory fastener package)

Put between it and the machine table on assembly